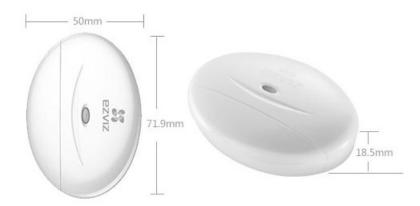

## Dimension

## Specification

| Model                | CS-T2-A                          |
|----------------------|----------------------------------|
| Name                 | Wireless Magnetic Contact        |
| Working Frequency    | 433MHz                           |
| Trigger Distance     | 30mm±5mm                         |
| Restoration Distance | 25mm±5mm                         |
| Battery Type         | CR 2450                          |
| Standby Time         | 2 Year                           |
| Working Voltage      | 3V                               |
| Working Current      | Static≤20µA; Maximum≤40mA        |
| Transmit Power       | ≤10dBm                           |
| Working Temperature  | -10°C ~55°C (14°F~131°F)         |
| Working Humidity     | 10%~90%                          |
| Dimension            | 71.9×50×18.5mm(2.83×1.97×0.73in) |
| Weight               | 30g (0.07lb)                     |